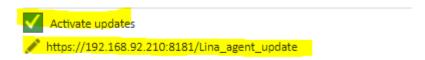

Step 4. Log in to the admin console and go to the 'Server' tab and click on 'Preferences'.

**Step 4:** Set the Update URL option correctly with the server IP address or hostname.

For example, <a href="https://192.168.92.210:8181/Lina">https://192.168.92.210:8181/Lina</a> agent update is our server IP. You need to mention your server details.