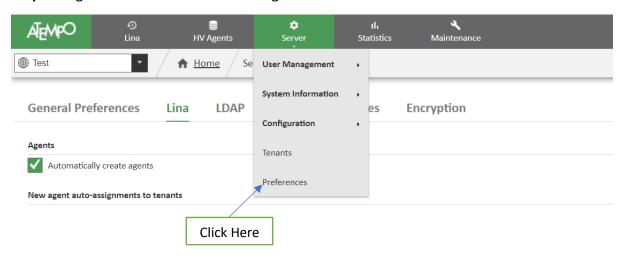

Step 4. Log in to the admin console and go to the 'Server' tab and click on 'Preferences'.

**Step 4:** Set the Update URL option correctly with the server IP address or hostname.

For example, <a href="https://192.168.92.210:8181/Lina">https://192.168.92.210:8181/Lina</a> agent update is our server IP. You need to mention your server details.