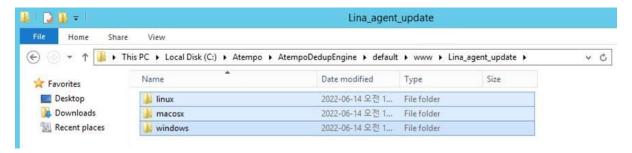

**Step 3:** Copy the contents of the ATLXXX.zip file \Agent directory to the Lina\_agent\_update directory as shown below:

**Note:** ATL.zip file contains the latest version setup file, you need to extract it and copy to the directory as mentioned above.