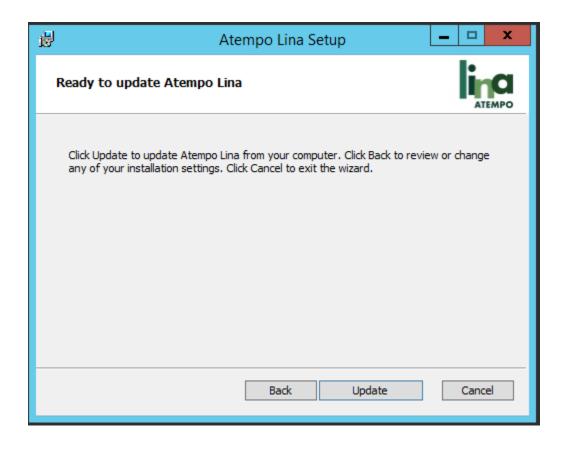

*HOW TO INSTALL & UPGRADE AGENT**

# **HOW TO INSTALL AGENT**

#### **STEP 1:**

#### **RUN THE SETUP FILE AS ADMINISTRATOR.**



# ENTER ADMINISTRATOR CREDENTIALS IF BELOW WINDOW POPUP.



# STEP 2: SELECT LANGUAGE AND CLICK OK.



# **STEP 3:**



#### **STEP 4:**

#### ACCEPT THE LICENSE AGREEMENT AND CLICK ON NEXT.



# **STEP 5:**



#### **STEP 6:**

# ENTER SERVER HOSTNAME/IPADDRESS AND CLICK ON NEXT.



# **STEP 7:**

#### **CLICK ON INSTALL.**



## **STEP 8:**

#### **CLICK ON FINISH.**



# **HOW TO UPGRADE AGENT**

#### **STEP 1:**

#### **RUN THE SETUP FILE AS ADMINISTRATOR.**



# ENTER ADMINISTRATOR CREDENTIALS IF BELOW WINDOW POPUP.



#### **STEP 2:**

#### **SELECT LANGUAGE AND CLICK OK.**



#### **STEP 3:**



## **STEP 4:**



# **STEP 5:**

#### **CLICK ON UPDATE.**



## **STEP 6:**

#### **CLICK ON FINISH.**