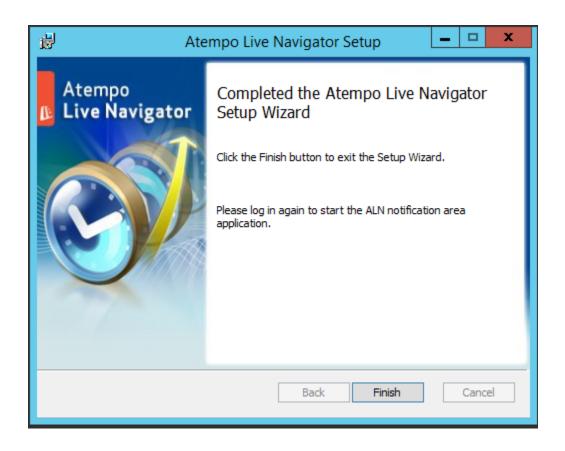

# **HOW TO INSTALL & UPGRADE AGENT**

# **HOW TO INSTALL AGENT**

#### **STEP 1:**

#### **RUN THE SETUP FILE AS ADMINISTRATOR.**



# ENTER ADMINISTRATOR CREDENTIALS IF BELOW WINDOW POPUP.



# STEP 2: SELECT LANGUAGE AND CLICK OK.



# **STEP 3:**



#### **STEP 4:**

#### ACCEPT THE LICENSE AGREEMENT AND CLICK ON NEXT.



# **STEP 5:**



#### **STEP 6:**

# ENTER SERVER HOSTNAME/IPADDRESS AND CLICK ON NEXT.



# **STEP 7:**

#### **CLICK ON INSTALL.**



## **STEP 8:**

#### **CLICK ON FINISH.**



# **HOW TO UPGRADE AGENT**

#### **STEP 1:**

#### **RUN THE SETUP FILE AS ADMINISTRATOR.**



# ENTER ADMINISTRATOR CREDENTIALS IF BELOW WINDOW POPUP.



#### **STEP 2:**

#### **SELECT LANGUAGE AND CLICK OK.**



#### **STEP 3:**



## **STEP 4:**



# **STEP 5:**

#### **CLICK ON UPDATE.**



## **STEP 6:**

#### **CLICK ON FINISH.**