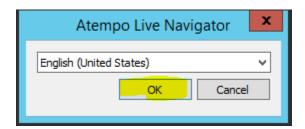

# **HOW TO INSTALL & UPGRADE AGENT**

# **HOW TO INSTALL AGENT**

#### **STEP 1:**

#### **RUN THE SETUP FILE AS ADMINISTRATOR.**



# ENTER ADMINISTRATOR CREDENTIALS IF BELOW WINDOW POPUP.



# STEP 2: SELECT LANGUAGE AND CLICK OK.



# **STEP 3:**



#### **STEP 4:**

#### ACCEPT THE LICENSE AGREEMENT AND CLICK ON NEXT.



# **STEP 5:**



#### **STEP 6:**

# ENTER SERVER HOSTNAME/IPADDRESS AND CLICK ON NEXT.



# **STEP 7:**

#### **CLICK ON INSTALL.**



## **STEP 8:**

#### **CLICK ON FINISH.**



# **HOW TO UPGRADE AGENT**

#### **STEP 1:**

#### **RUN THE SETUP FILE AS ADMINISTRATOR.**



# ENTER ADMINISTRATOR CREDENTIALS IF BELOW WINDOW POPUP.



#### **STEP 2:**

#### **SELECT LANGUAGE AND CLICK OK.**



#### **STEP 3:**



## **STEP 4:**



# **STEP 5:**

#### **CLICK ON UPDATE.**



## **STEP 6:**

#### **CLICK ON FINISH.**