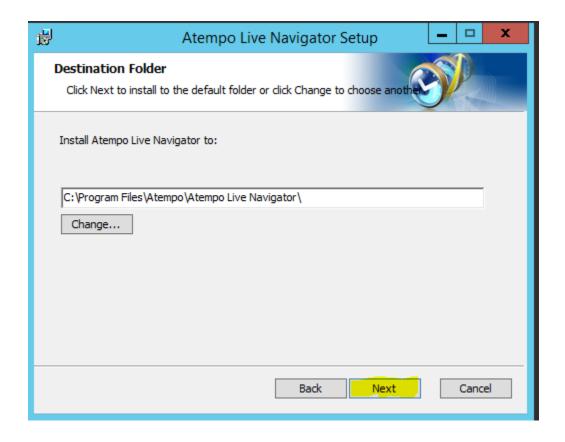

# **HOW TO INSTALL & UPGRADE AGENT**

# **HOW TO INSTALL AGENT**

#### **STEP 1:**

#### **RUN THE SETUP FILE AS ADMINISTRATOR.**



# ENTER ADMINISTRATOR CREDENTIALS IF BELOW WINDOW POPUP.



# STEP 2: SELECT LANGUAGE AND CLICK OK.



# **STEP 3:**



#### **STEP 4:**

#### ACCEPT THE LICENSE AGREEMENT AND CLICK ON NEXT.



# **STEP 5:**



#### **STEP 6:**

# ENTER SERVER HOSTNAME/IPADDRESS AND CLICK ON NEXT.



# **STEP 7:**

#### **CLICK ON INSTALL.**



## **STEP 8:**

#### **CLICK ON FINISH.**



# **HOW TO UPGRADE AGENT**

#### **STEP 1:**

#### **RUN THE SETUP FILE AS ADMINISTRATOR.**



# ENTER ADMINISTRATOR CREDENTIALS IF BELOW WINDOW POPUP.



#### **STEP 2:**

#### **SELECT LANGUAGE AND CLICK OK.**



#### **STEP 3:**



## **STEP 4:**



# **STEP 5:**

#### **CLICK ON UPDATE.**



## **STEP 6:**

#### **CLICK ON FINISH.**