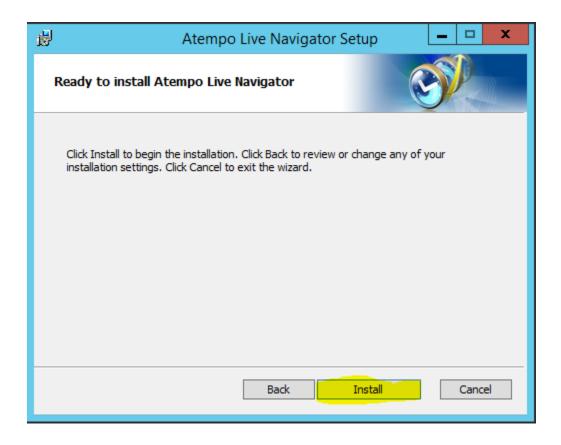

# **HOW TO INSTALL & UPGRADE AGENT**

# **HOW TO INSTALL AGENT**

#### **STEP 1:**

#### **RUN THE SETUP FILE AS ADMINISTRATOR.**



# ENTER ADMINISTRATOR CREDENTIALS IF BELOW WINDOW POPUP.



# STEP 2: SELECT LANGUAGE AND CLICK OK.



# **STEP 3:**



#### **STEP 4:**

#### ACCEPT THE LICENSE AGREEMENT AND CLICK ON NEXT.



# **STEP 5:**



#### **STEP 6:**

# ENTER SERVER HOSTNAME/IPADDRESS AND CLICK ON NEXT.



# **STEP 7:**

#### **CLICK ON INSTALL.**



## **STEP 8:**

#### **CLICK ON FINISH.**



# **HOW TO UPGRADE AGENT**

#### **STEP 1:**

#### **RUN THE SETUP FILE AS ADMINISTRATOR.**



# ENTER ADMINISTRATOR CREDENTIALS IF BELOW WINDOW POPUP.



#### **STEP 2:**

#### **SELECT LANGUAGE AND CLICK OK.**



#### **STEP 3:**



## **STEP 4:**



# **STEP 5:**

#### **CLICK ON UPDATE.**



## **STEP 6:**

#### **CLICK ON FINISH.**