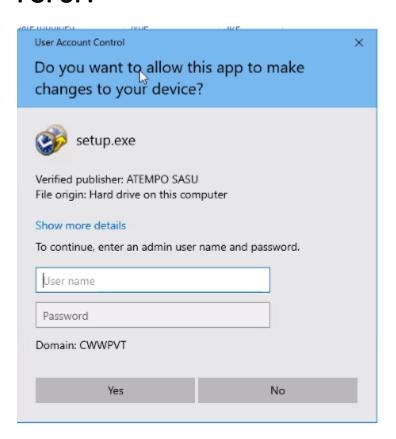

#### **STEP 1:**

#### **RUN THE SETUP FILE AS ADMINISTRATOR.**

# ENTER ADMINISTRATOR CREDENTIALS IF BELOW WINDOW POPUP.