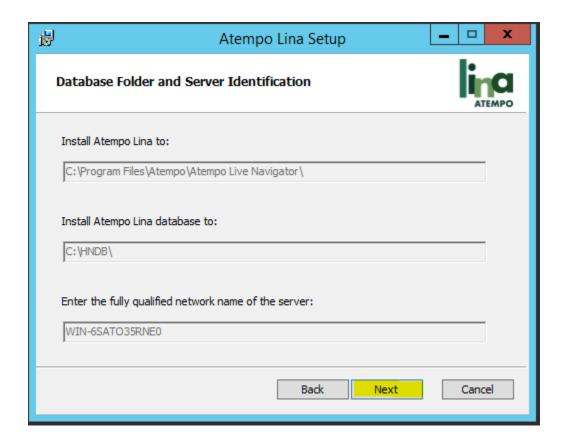

# **STEP 5:**

#### **STEP 6:**

# ENTER SERVER HOSTNAME/IPADDRESS AND CLICK ON NEXT.