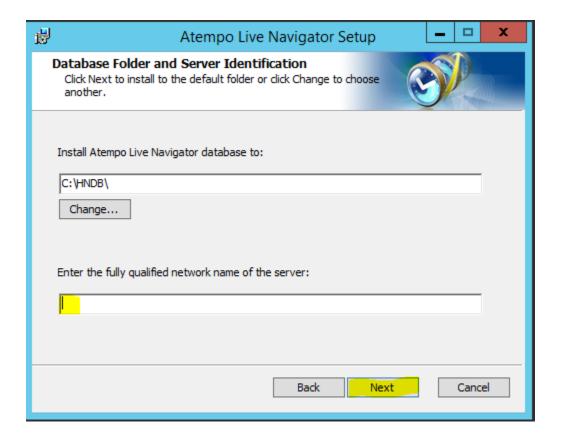

# **HOW TO INSTALL & UPGRADE AGENT**

# **HOW TO INSTALL AGENT**

#### **STEP 1:**

#### **RUN THE SETUP FILE AS ADMINISTRATOR.**



# ENTER ADMINISTRATOR CREDENTIALS IF BELOW WINDOW POPUP.



# STEP 2: SELECT LANGUAGE AND CLICK OK.



# **STEP 3:**



#### **STEP 4:**

#### ACCEPT THE LICENSE AGREEMENT AND CLICK ON NEXT.



# **STEP 5:**



#### **STEP 6:**

# ENTER SERVER HOSTNAME/IPADDRESS AND CLICK ON NEXT.



# **STEP 7:**

#### **CLICK ON INSTALL.**



## **STEP 8:**

#### **CLICK ON FINISH.**



# **HOW TO UPGRADE AGENT**

#### **STEP 1:**

#### **RUN THE SETUP FILE AS ADMINISTRATOR.**



# ENTER ADMINISTRATOR CREDENTIALS IF BELOW WINDOW POPUP.



#### **STEP 2:**

#### **SELECT LANGUAGE AND CLICK OK.**



#### **STEP 3:**



## **STEP 4:**



# **STEP 5:**

#### **CLICK ON UPDATE.**



## **STEP 6:**

#### **CLICK ON FINISH.**