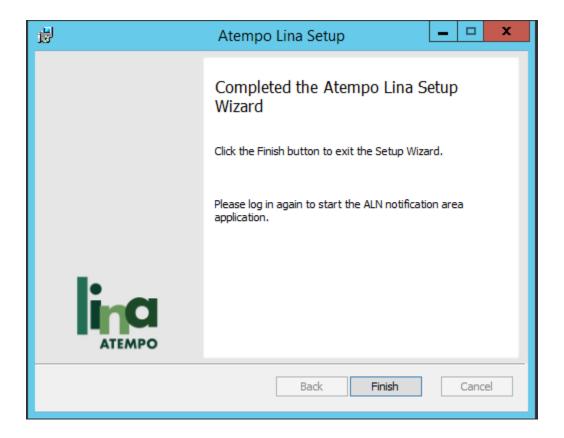

INSTALL AGENT**

#### **STEP 1:**

#### **RUN THE SETUP FILE AS ADMINISTRATOR.**



# ENTER ADMINISTRATOR CREDENTIALS IF BELOW WINDOW POPUP.



# STEP 2: SELECT LANGUAGE AND CLICK OK.



# **STEP 3:**



#### **STEP 4:**

#### ACCEPT THE LICENSE AGREEMENT AND CLICK ON NEXT.



# **STEP 5:**



#### **STEP 6:**

# ENTER SERVER HOSTNAME/IPADDRESS AND CLICK ON NEXT.



# **STEP 7:**

#### **CLICK ON INSTALL.**



## **STEP 8:**

#### **CLICK ON FINISH.**



# **HOW TO UPGRADE AGENT**

#### **STEP 1:**

#### **RUN THE SETUP FILE AS ADMINISTRATOR.**



# ENTER ADMINISTRATOR CREDENTIALS IF BELOW WINDOW POPUP.



#### **STEP 2:**

#### **SELECT LANGUAGE AND CLICK OK.**



#### **STEP 3:**



## **STEP 4:**



# **STEP 5:**

#### **CLICK ON UPDATE.**



## **STEP 6:**

#### **CLICK ON FINISH.**