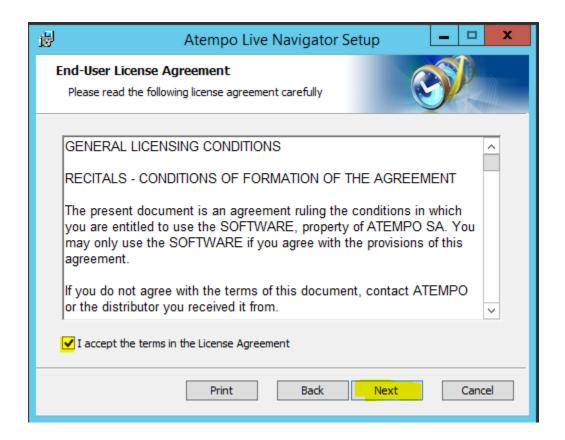

# **HOW TO INSTALL & UPGRADE AGENT**

# **HOW TO INSTALL AGENT**

#### **STEP 1:**

#### **RUN THE SETUP FILE AS ADMINISTRATOR.**



# ENTER ADMINISTRATOR CREDENTIALS IF BELOW WINDOW POPUP.



# STEP 2: SELECT LANGUAGE AND CLICK OK.



# **STEP 3:**



#### **STEP 4:**

#### ACCEPT THE LICENSE AGREEMENT AND CLICK ON NEXT.



# **STEP 5:**



#### **STEP 6:**

# ENTER SERVER HOSTNAME/IPADDRESS AND CLICK ON NEXT.



# **STEP 7:**

#### **CLICK ON INSTALL.**



## **STEP 8:**

#### **CLICK ON FINISH.**



# **HOW TO UPGRADE AGENT**

#### **STEP 1:**

#### **RUN THE SETUP FILE AS ADMINISTRATOR.**



# ENTER ADMINISTRATOR CREDENTIALS IF BELOW WINDOW POPUP.



#### **STEP 2:**

#### **SELECT LANGUAGE AND CLICK OK.**



#### **STEP 3:**



## **STEP 4:**



# **STEP 5:**

#### **CLICK ON UPDATE.**



## **STEP 6:**

#### **CLICK ON FINISH.**