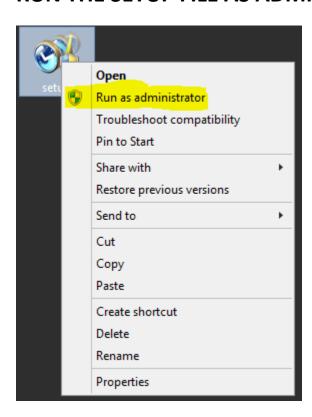

#### **STEP 1:**

#### **RUN THE SETUP FILE AS ADMINISTRATOR.**

# ENTER ADMINISTRATOR CREDENTIALS IF BELOW WINDOW POPUP.