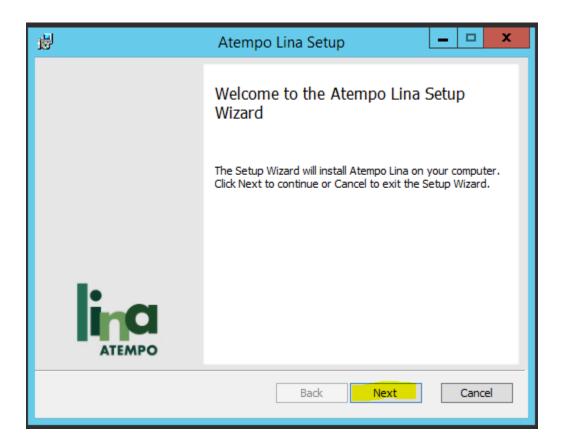

# **HOW TO INSTALL & UPGRADE AGENT**

# **HOW TO INSTALL AGENT**

#### **STEP 1:**

#### **RUN THE SETUP FILE AS ADMINISTRATOR.**



# ENTER ADMINISTRATOR CREDENTIALS IF BELOW WINDOW POPUP.



# STEP 2: SELECT LANGUAGE AND CLICK OK.



# **STEP 3:**



#### **STEP 4:**

#### ACCEPT THE LICENSE AGREEMENT AND CLICK ON NEXT.



# **STEP 5:**



#### **STEP 6:**

# ENTER SERVER HOSTNAME/IPADDRESS AND CLICK ON NEXT.



# **STEP 7:**

#### **CLICK ON INSTALL.**



## **STEP 8:**

#### **CLICK ON FINISH.**



# **HOW TO UPGRADE AGENT**

#### **STEP 1:**

#### **RUN THE SETUP FILE AS ADMINISTRATOR.**



# ENTER ADMINISTRATOR CREDENTIALS IF BELOW WINDOW POPUP.



#### **STEP 2:**

#### **SELECT LANGUAGE AND CLICK OK.**



#### **STEP 3:**



## **STEP 4:**



# **STEP 5:**

#### **CLICK ON UPDATE.**



## **STEP 6:**

#### **CLICK ON FINISH.**