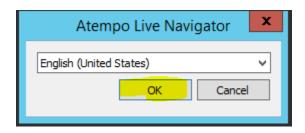

# **HOW TO INSTALL & UPGRADE AGENT**

# **HOW TO INSTALL AGENT**

#### **STEP 1:**

#### **RUN THE SETUP FILE AS ADMINISTRATOR.**



# ENTER ADMINISTRATOR CREDENTIALS IF BELOW WINDOW POPUP.



# STEP 2: SELECT LANGUAGE AND CLICK OK.



# **STEP 3:**



#### **STEP 4:**

#### ACCEPT THE LICENSE AGREEMENT AND CLICK ON NEXT.



# **STEP 5:**



#### **STEP 6:**

# ENTER SERVER HOSTNAME/IPADDRESS AND CLICK ON NEXT.



# **STEP 7:**

#### **CLICK ON INSTALL.**



## **STEP 8:**

#### **CLICK ON FINISH.**



# **HOW TO UPGRADE AGENT**

#### **STEP 1:**

#### **RUN THE SETUP FILE AS ADMINISTRATOR.**



# ENTER ADMINISTRATOR CREDENTIALS IF BELOW WINDOW POPUP.



#### **STEP 2:**

#### **SELECT LANGUAGE AND CLICK OK.**



#### **STEP 3:**



## **STEP 4:**



# **STEP 5:**

#### **CLICK ON UPDATE.**



## **STEP 6:**

#### **CLICK ON FINISH.**