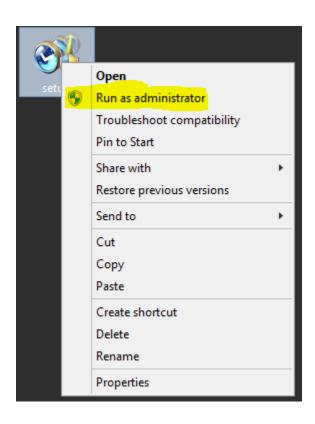

#### **RUN THE SETUP FILE AS ADMINISTRATOR.**

# ENTER ADMINISTRATOR CREDENTIALS IF BELOW WINDOW POPUP.