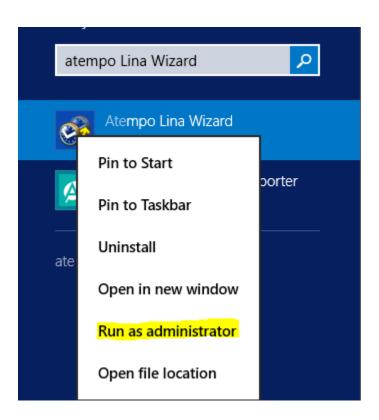

# **USER DATA RESTORATION**

#### **STEP 1:**

Run the Atempo Lina Wizard as Administrator.



# **STEP 2:**Click on Browse and Search Backups.



# **STEP 3:**

#### Select the File and click on Restore.



#### **STEP 4:**

Create a folder and give <u>Everyone</u> rights to the folder.



Note: Create folder other than C drive.

Also provide full control to Users, System and Click on Apply.

# **STEP 5:**

Click on Select the destination folder and then the Click on Browse.



# **STEP 6:**

Select the path where above folder created for data restore.



#### **STEP 7:**

Click on Restore As and enter administrator credentials.



After entering credentials click on OK.

# **STEP 8:**

#### Click on Restore.



# **STEP 9:**

# Restore Completed Successfully below window appears.



# **STEP 10:**

#### Check the file on the destination folder.