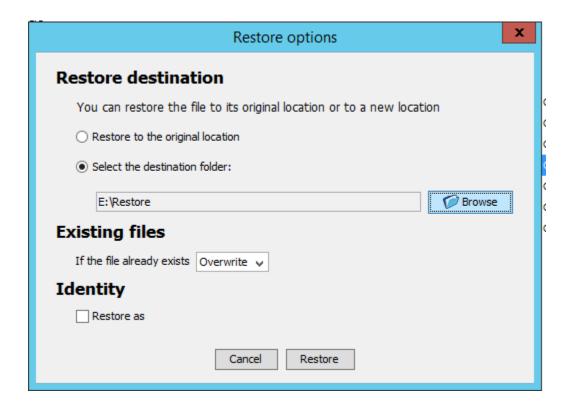

# **USER DATA RESTORATION**

#### **STEP 1:**

Run the Atempo Lina Wizard as Administrator.



# **STEP 2:**Click on Browse and Search Backups.



# **STEP 3:**

#### Select the File and click on Restore.



#### **STEP 4:**

Create a folder and give <u>Everyone</u> rights to the folder.



Note: Create folder other than C drive.

Also provide full control to Users, System and Click on Apply.

# **STEP 5:**

Click on Select the destination folder and then the Click on Browse.



# **STEP 6:**

Select the path where above folder created for data restore.



#### **STEP 7:**

Click on Restore As and enter administrator credentials.



After entering credentials click on OK.

# **STEP 8:**

#### Click on Restore.



# **STEP 9:**

# Restore Completed Successfully below window appears.



# **STEP 10:**

#### Check the file on the destination folder.