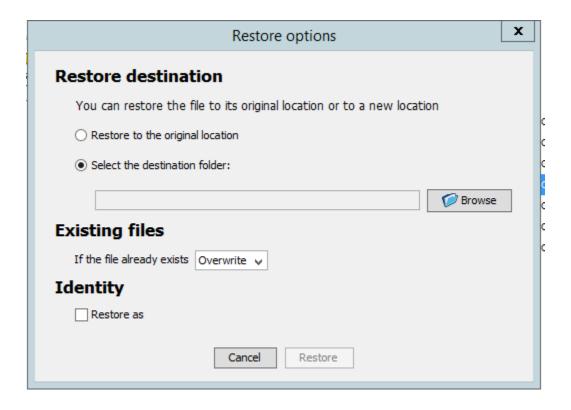

# **STEP 5:**

Click on Select the destination folder and then the Click on Browse.

# **STEP 6:**

Select the path where above folder created for data restore.