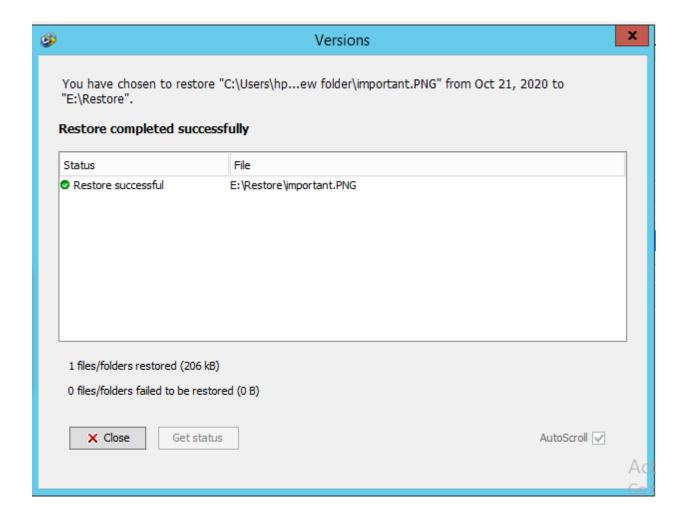

# **USER DATA RESTORATION**

#### **STEP 1:**

Run the Atempo Lina Wizard as Administrator.



# **STEP 2:**Click on Browse and Search Backups.



# **STEP 3:**

#### Select the File and click on Restore.



#### **STEP 4:**

Create a folder and give <u>Everyone</u> rights to the folder.



Note: Create folder other than C drive.

Also provide full control to Users, System and Click on Apply.

# **STEP 5:**

Click on Select the destination folder and then the Click on Browse.



# **STEP 6:**

Select the path where above folder created for data restore.



#### **STEP 7:**

Click on Restore As and enter administrator credentials.



After entering credentials click on OK.

# **STEP 8:**

#### Click on Restore.



# **STEP 9:**

# Restore Completed Successfully below window appears.



# **STEP 10:**

#### Check the file on the destination folder.