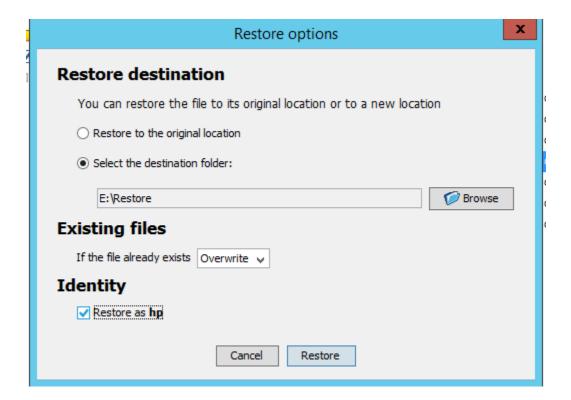

# **USER DATA RESTORATION**

#### **STEP 1:**

Run the Atempo Lina Wizard as Administrator.



# **STEP 2:**Click on Browse and Search Backups.



# **STEP 3:**

#### Select the File and click on Restore.



#### **STEP 4:**

Create a folder and give <u>Everyone</u> rights to the folder.



Note: Create folder other than C drive.

Also provide full control to Users, System and Click on Apply.

# **STEP 5:**

Click on Select the destination folder and then the Click on Browse.



# **STEP 6:**

Select the path where above folder created for data restore.



#### **STEP 7:**

Click on Restore As and enter administrator credentials.



After entering credentials click on OK.

# **STEP 8:**

#### Click on Restore.



# **STEP 9:**

# Restore Completed Successfully below window appears.



# **STEP 10:**

#### Check the file on the destination folder.