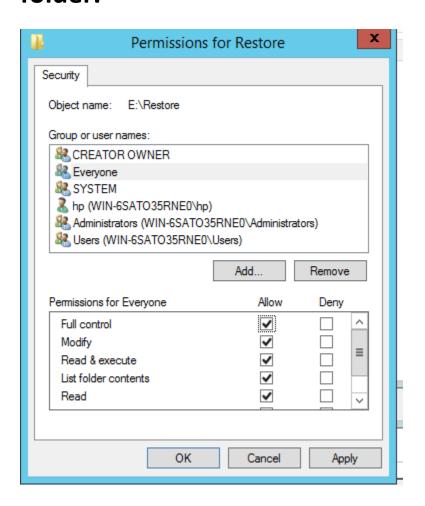

#### **STEP 4:**

Create a folder and give <u>Everyone</u> rights to the folder.

Note: Create folder other than C drive.

Also provide full control to Users, System and Click on Apply.