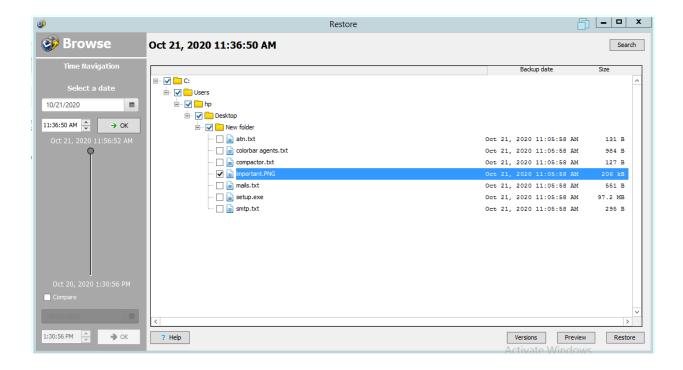

# **USER DATA RESTORATION**

#### **STEP 1:**

Run the Atempo Lina Wizard as Administrator.



# **STEP 2:**Click on Browse and Search Backups.



# **STEP 3:**

#### Select the File and click on Restore.



#### **STEP 4:**

Create a folder and give <u>Everyone</u> rights to the folder.



Note: Create folder other than C drive.

Also provide full control to Users, System and Click on Apply.

# **STEP 5:**

Click on Select the destination folder and then the Click on Browse.



# **STEP 6:**

Select the path where above folder created for data restore.



#### **STEP 7:**

Click on Restore As and enter administrator credentials.



After entering credentials click on OK.

# **STEP 8:**

#### Click on Restore.



# **STEP 9:**

# Restore Completed Successfully below window appears.



# **STEP 10:**

#### Check the file on the destination folder.