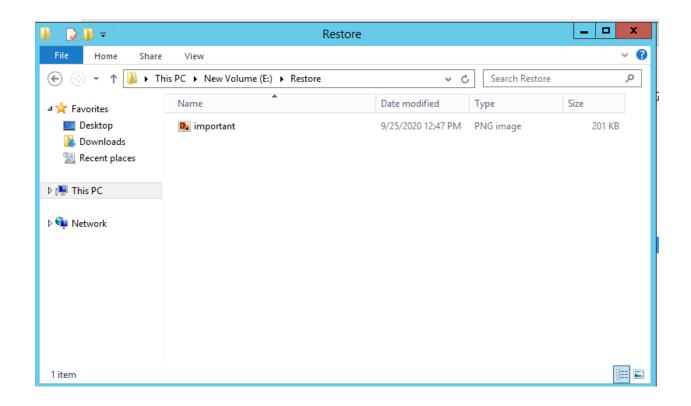

o Lina Wizard as Administrator.



# **STEP 2:**Click on Browse and Search Backups.



# **STEP 3:**

#### Select the File and click on Restore.



#### **STEP 4:**

Create a folder and give <u>Everyone</u> rights to the folder.



Note: Create folder other than C drive.

Also provide full control to Users, System and Click on Apply.

# **STEP 5:**

Click on Select the destination folder and then the Click on Browse.



# **STEP 6:**

Select the path where above folder created for data restore.



#### **STEP 7:**

Click on Restore As and enter administrator credentials.



After entering credentials click on OK.

# **STEP 8:**

#### Click on Restore.



# **STEP 9:**

# Restore Completed Successfully below window appears.



# **STEP 10:**

#### Check the file on the destination folder.