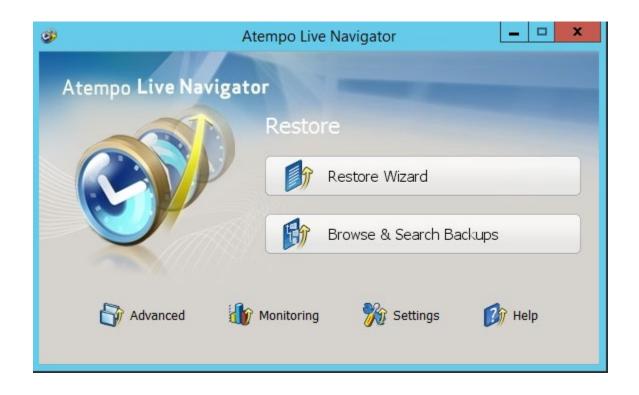

# **USER DATA RESTORATION**

#### **STEP 1:**

Run the Atempo Lina Wizard as Administrator.



# **STEP 2:**Click on Browse and Search Backups.



# **STEP 3:**

#### Select the File and click on Restore.



#### **STEP 4:**

Create a folder and give <u>Everyone</u> rights to the folder.



Note: Create folder other than C drive.

Also provide full control to Users, System and Click on Apply.

# **STEP 5:**

Click on Select the destination folder and then the Click on Browse.



# **STEP 6:**

Select the path where above folder created for data restore.



#### **STEP 7:**

Click on Restore As and enter administrator credentials.



After entering credentials click on OK.

# **STEP 8:**

#### Click on Restore.



# **STEP 9:**

# Restore Completed Successfully below window appears.



# **STEP 10:**

#### Check the file on the destination folder.