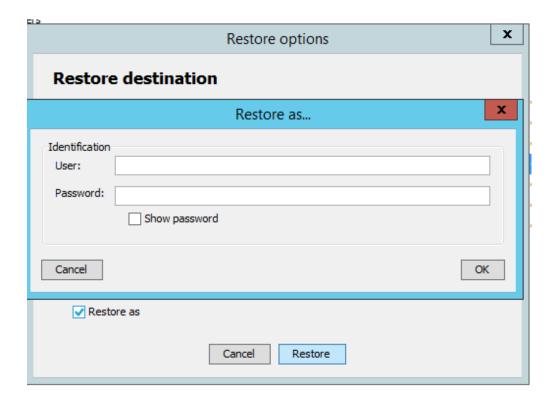

#### **STEP 7:**

Click on Restore As and enter administrator credentials.

After entering credentials click on OK.